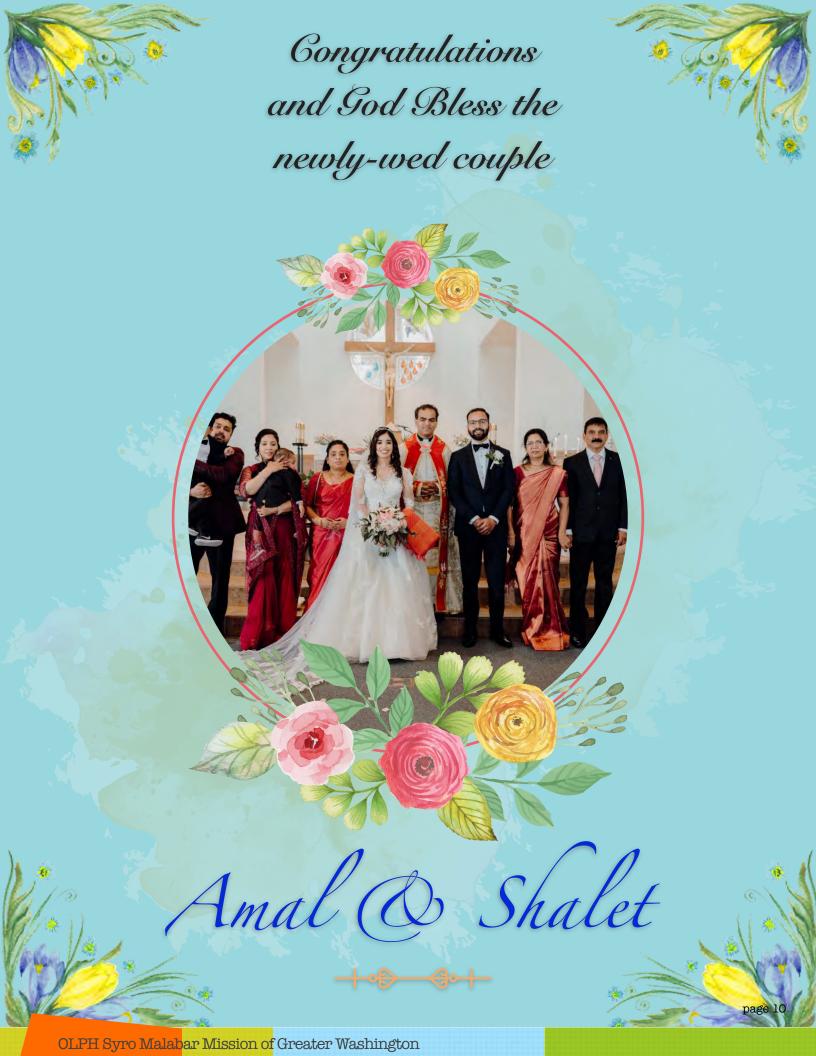

ch construction

| Day       | Family               |  |
|-----------|----------------------|--|
| Monday    | Jeffy and Anila      |  |
| Tuesday   | Augustine and Gladis |  |
| Wednesday | Roby and Selin       |  |
| Thursday  | Augustine and Gladis |  |
| Friday    | Shaji and Nisha      |  |



Click here to sign up for the day of Fasting & Prayer



The following are suggestions for each family on their the day of prayer and fasting for the success of our Church construction:

- Participate in Holy Mass (or Online Mass)
- Fast at least one full meal if possible
- Pray the Rosary (if possible full Rosary -Glorious, Joyful, Sorrowful and Luminous)
- 1 Divine Mercy chaplet
- Pray the "Apostles' Creed" 33 times
- Pray the "Flying Novena" (Memorare) 9 times
- Confession whenever possible









Rev. Fr. Roy Moolachalil

Tessie Alapatt Boby Augustine

Manoj Mathew Justin Jose

Thomas Abraham Dignamartha Kakkanattu

Shellin Jose

Binoy Mathews Venassa Jijo

Rashmi Roy Riya Roy

Biju Issac Rona Roy

#### Click on the links below:

- ●E-mail us.
- Join the OLPH Voice mailing list.
- See past issues of OLPH Voice newsletter.
- •Introduce your family in "Get to know an OLPH family".



Rev. Fr. Roy Moolachalil 2900 Olney Sandy Spring Road Olney, MD 20832

#### Church Building Address (under construction):

20533 Zion Road Gaithersburg, MD 20882